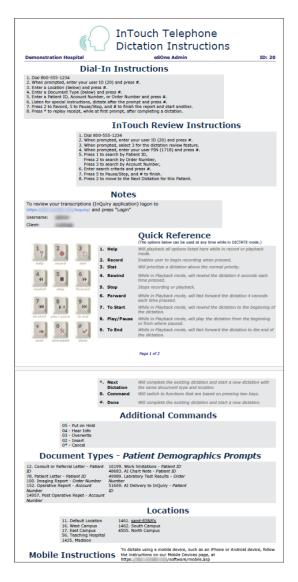

## What's New?

DeliverHealth is excited to announce the InTouch Telephone Dictation Instructions report has received a makeover! We've revamped its appearance with a modern, sleek design that not only looks great but also enhances readability. With clearer layouts and intuitive formatting, accessing and understanding the information you need is now easier than ever. Dive into the updated InTouch instructions report, found on the Home tab and Reports tab in InQuiry, and experience a fresh new look tailored to improve your user experience.