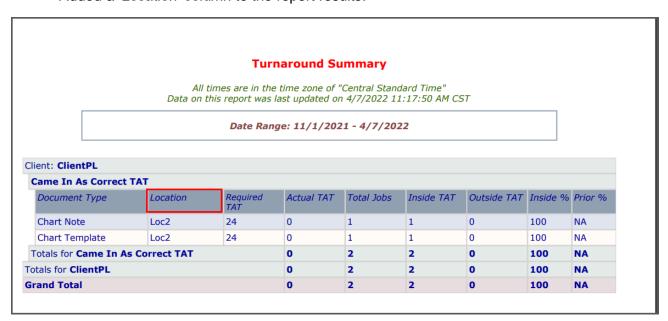

**Updates to Turnaround Summary Report** 

**Release Notes** 

eScription One April 2022

## What's new?

DeliverHealth is pleased to announce the following updates to InCommand's **Turnaround Summary** Report.

## **Report Parameter Updates:**

- Added the ability to select multiple locations when running the report.
- Added 'Document Type' as a multi-select parameter.

For these parameters, 'All' will be selected by default. To choose specific locations or document types, first select a client in the **Client** drop-down. All options for that client will then appear in the Location or Document Type drop-down. Select the gray check box, then select/de-select which options to include.





eScription One April 2022

## **New Column:**

• Added a 'Location' column to the report results.