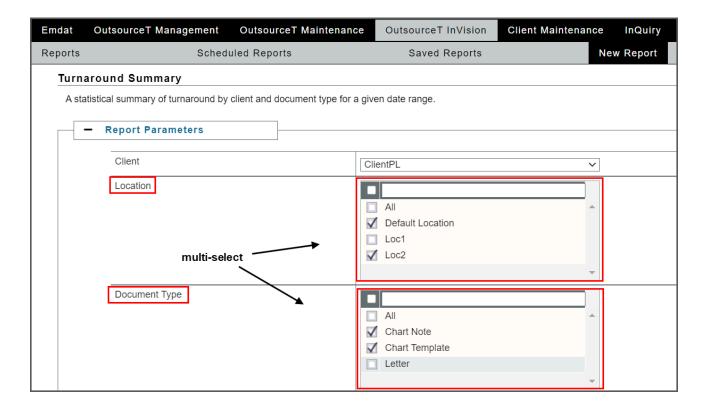

## **Report Parameter Updates:**

- Added the ability to select multiple locations when running the report.
- Added 'Document Type' as a multi-select parameter.

For these parameters, 'All' will be selected by default. To choose specific locations or document types, first select a client in the **Client** drop-down. All options for that client will then appear in the Location or Document Type drop-down. Select the gray check box, then select/de-select which options to include.