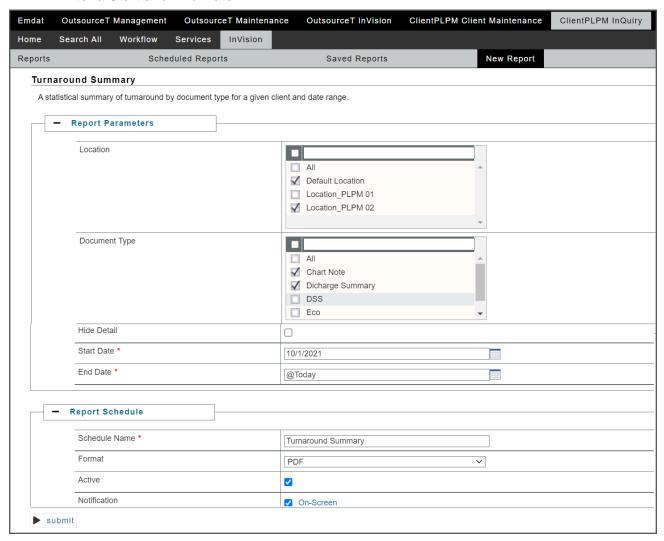

## What's new?

DeliverHealth is pleased to announce that InCommand's **Turnaround Summary** report is now available in InQuiry > InVision. This report shows a statistical summary of turnaround by document type for a given client and date range.

## **Report Parameters**

- Users can choose to report on 'All' or specific locations and document types for the report.
- Check 'Hide Detail' to see just a summary of the data, without location and document type shown.
- Enter a Start and End Date.