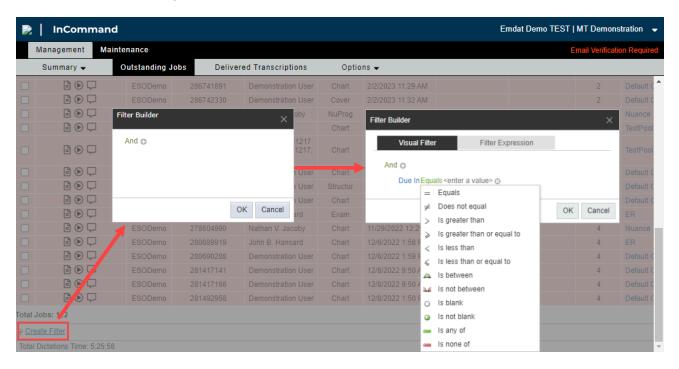

## What's new?

DeliverHealth is pleased to announce an enhancement to the existing "Create Filter" feature in InCommand Outstanding Jobs.

The "Create Filter" link opens the Filter Builder, allowing users to build a filter or add a filter expression for faster filter creations.

Use the Visual Filter tab to build a filter by choosing conditions, fields, logic, and values. The Filter Expression tab will then show the corresponding expression. Any changes made to the expression will update the Visual Filter and vice versa.