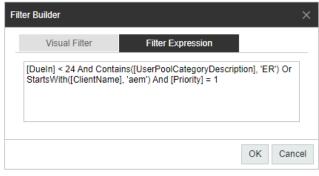

Use the Visual Filter tab to build a filter by choosing conditions, fields, logic, and values. The Filter Expression tab will then show the corresponding expression. Any changes made to the expression will update the Visual Filter and vice versa.

eScription One February 2023

The Filter Expression text can be copied and saved locally to allow users to copy and paste the filter expression for future use without the need to rebuild the filter.