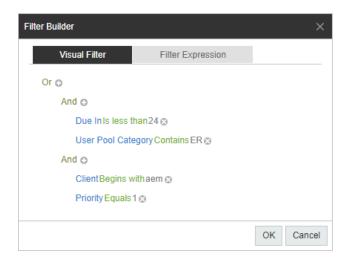

Use the Visual Filter tab to build a filter by choosing conditions, fields, logic, and values. The Filter Expression tab will then show the corresponding expression. Any changes made to the expression will update the Visual Filter and vice versa.