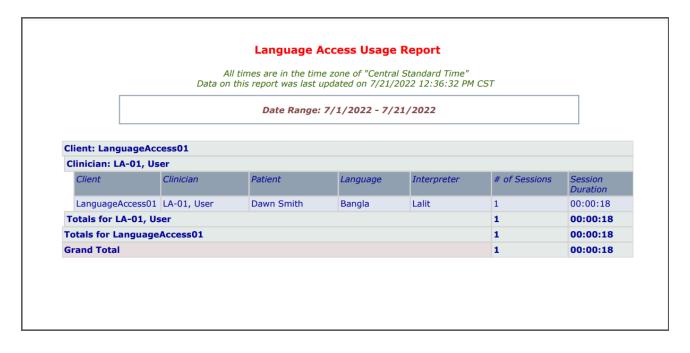

### Language Access Usage Report

This report shows the number of sessions (calls), names of interpreters, and length of each session for a given date range. The 'Language Access' feature is available for users of the eScription One mobile apps. If you are interested in this feature, please contact your DeliverHealth representative.

#### **Report Columns**

The new report includes the following columns: Client, User, Patient Name, Language, Interpreter, number of sessions and session duration. Data will be grouped according to how the report is configured.

#### **Report Parameters**

To configure the report, use the parameters below:

- Enter a Start and End Date.
- Choose to report on 'All' or use multi-select to choose specific Clients, Languages, and Clinicians for the report. For these parameters, '**All**' will be selected by default. To choose specific options, de-select 'All', then check which options to include.

- Select how the results will be grouped. Options are: Client, Clinician, Interpreter, Language, Patient, and None.
- Check 'Hide Detail' to see just a report summary showing the number of sessions and session duration, according to the selected 'group by' parameters.