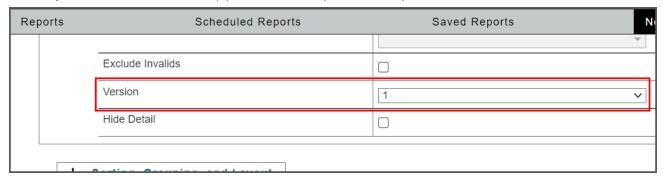

# **Add Version Filter and Column to Report Parameters**

- Added the ability to select which version of the transcription to include in the report.
- Added a new 'Version' column to the report results.

## **New Version Parameter**

Allows you to select the version(s) of the transcription if multiple versions exist.

Select the version(s) from the drop-down.

eScription One September 2022