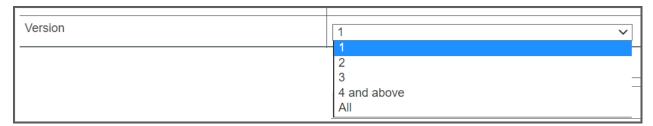

## **New Version Parameter**

Allows you to select the version(s) of the transcription if multiple versions exist.

Select the version(s) from the drop-down.

eScription One September 2022