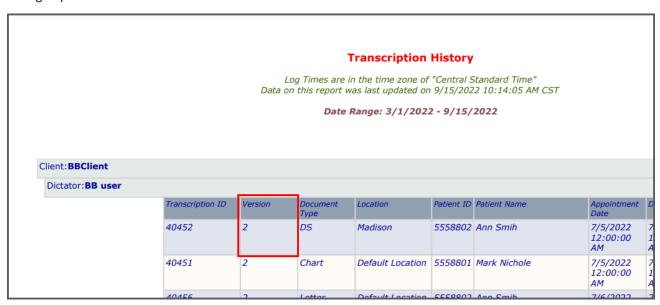

### **New Column**

The report results now include a Version column to identify which version(s) of the transcription is being reported on.