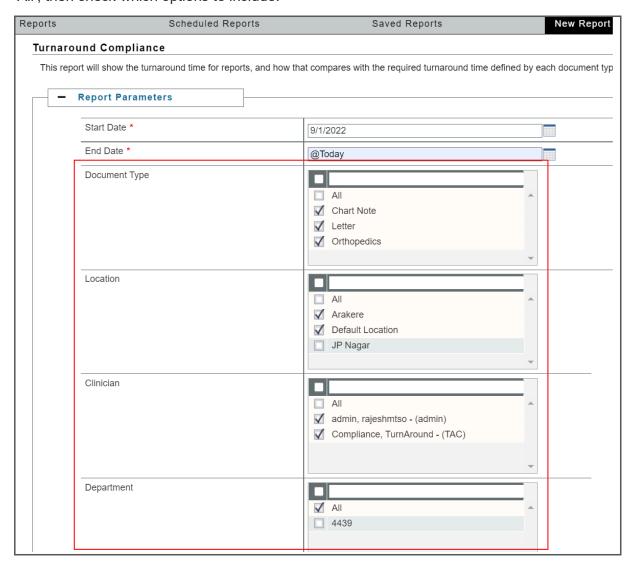

### **Turnaround Compliance – Parameter Updates**

Added the ability to select multiple options for the following parameters:

Locations

Clinicians

Document Type

Departments

For multiselect parameters, 'All' will be selected by default. To choose specific options, de-select 'All', then check which options to include.