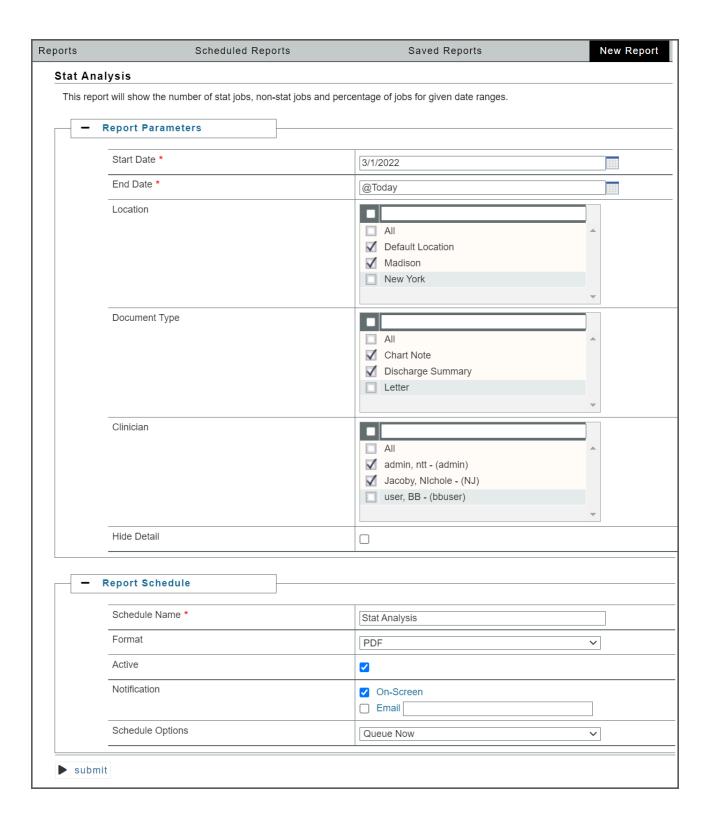

## What's new?

DeliverHealth is pleased to announce that a new **Stat Analysis** report is now available in InQuiry > InVision. This report shows the number of STAT jobs, number of non-STAT jobs, and the percentage of jobs marked STAT during a selected date range.

## **Report Parameters**

Fill in the following parameters for the report.

- Enter a Start and End Date.
- Choose which Locations, Document Types, and Clinicians to report on. 'All' is checked
  by default. Use multiselect to choose specific options. Check the gray box next to the dropdown, then select and de-select which options to include.
- Check **Hide Detail** to see just a summary of the data, without location, document type, and clinician shown.