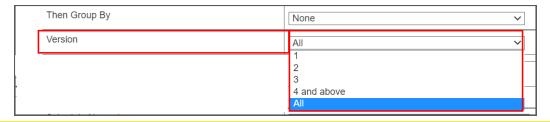

## **Comment Tag History**

Users can now use the report to view a history of all comment tags added to a transcription, along with which version they were added to. To display this data, a new 'Version' filter and two new columns have been added: 'Comment Tags' and 'Revision'.

### Add Version Filter and Column

- Added the ability to select which version of the transcription to include in the report.
- Added a new 'Revision' column to the report results.

eScription One November 2022