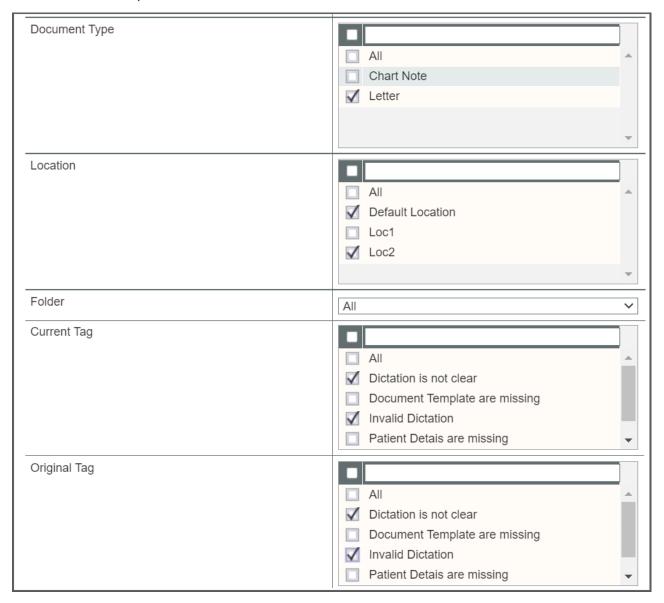

# **Parameter Updates**

Users can now select multiple **Document Types**, **Locations**, and **Comment Tags** when running the report.

For these parameters, 'All' will be selected by default. To choose specific options, de-select 'All', then check which options to include.