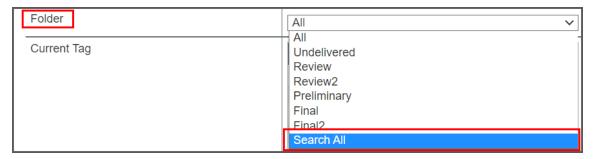

### Include Dictations in 'Search All' Folder

The report can now include data from completed dictations in the 'Search All' folder. Select this new option from the Folder drop-down list: