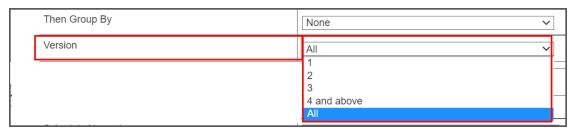

# **Comment Tag History**

Users can now use the report to view a history of all comment tags added to a transcription, along with which version they were added to. To display this data, a new 'Version' filter and two new columns have been added: 'Comment Tags' and 'Revision'.

### **Add Version Filter and Column**

- Added the ability to select which version of the transcription to include in the report.
- Added a new 'Revision' column to the report results.

eScription One November 2022