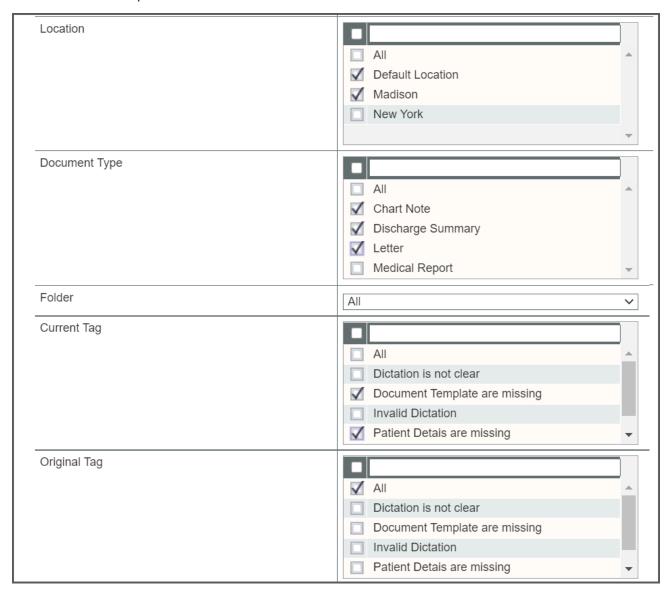

# **Parameter Updates**

Users can now select multiple **Locations**, **Document Types**, and **Comment Tags** when running the report.

For these parameters, 'All' will be selected by default. To choose specific options, de-select 'All', then check which options to include.