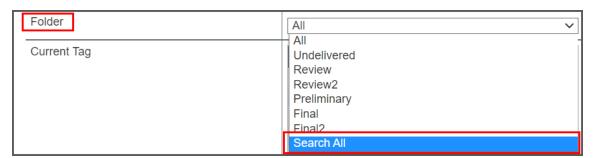

## Include Dictations in 'Search All' Folder

The report can now include data from completed dictations in the 'Search All' folder. Select this new option from the Folder drop-down list.