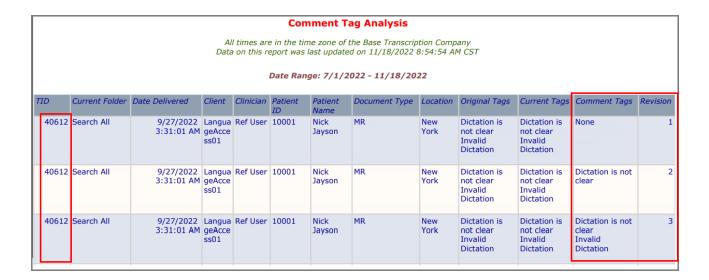

# **Comment Tag History**

Users can now use the report to view a history of all comment tags added to a transcription, along with which version they were added to. To display this data, a new 'Version' filter and two new columns have been added: 'Comment Tags' and 'Revision'.

The resulting report will show any comment tags that were applied to versions between the original and the current.

# **Column Updates**

New **Patient ID**, **Patient Name**, **Comment Tags**, and **Revision** columns have been added to the report results.

|                                                                                                                                                                       | Comment Tag Analysis |                         |        |           |               |                 |               |             |                                                                                                                                 |                                                                                                                                    |                                                                                                                                 |          |  |
|-----------------------------------------------------------------------------------------------------------------------------------------------------------------------|----------------------|-------------------------|--------|-----------|---------------|-----------------|---------------|-------------|---------------------------------------------------------------------------------------------------------------------------------|------------------------------------------------------------------------------------------------------------------------------------|---------------------------------------------------------------------------------------------------------------------------------|----------|--|
| All times are in the time zone of the Base Transcription Company Data on this report was last updated on 11/18/2022 8:54:54 AM CST  Date Range: 7/1/2022 - 11/18/2022 |                      |                         |        |           |               |                 |               |             |                                                                                                                                 |                                                                                                                                    |                                                                                                                                 |          |  |
| TID                                                                                                                                                                   | Current Folder       | Date Delivered          | Client | Clinician | Patient<br>ID | Patient<br>Name | Document Type | Location    | Original Tags                                                                                                                   | Current Tags                                                                                                                       | Comment Tags                                                                                                                    | Revision |  |
| 40569                                                                                                                                                                 | Search All           | 8/25/2022<br>2:45:26 AM |        | User Sc   |               |                 | Chart         | Loc1        | Document<br>Template are<br>missing                                                                                             | Document<br>Template are<br>missing                                                                                                | Document<br>Template are<br>missing                                                                                             | 1        |  |
| 40570                                                                                                                                                                 | Search All           | 8/25/2022<br>2:46:15 AM |        | User Sc   |               |                 | Letter        | Loc2        | Patient Detais<br>are missing                                                                                                   | Patient<br>Detais are<br>missing                                                                                                   | Patient Detais<br>are missing                                                                                                   | :        |  |
| 40571                                                                                                                                                                 | Review               | 8/25/2022<br>2:47:25 AM |        | User Sc   |               |                 | Chart         | Loc1        | Dictation is<br>not clear<br>Document<br>Template are<br>missing<br>Patient Detais<br>are missing<br>User fields are<br>missing | Dictation is<br>not clear<br>Document<br>Template are<br>missing<br>Patient<br>Detais are<br>missing<br>User fields<br>are missing | Patient Detais<br>are missing<br>Dictation is not<br>clear<br>User fields are<br>missing<br>Document<br>Template are<br>missing |          |  |
| 40612                                                                                                                                                                 | Search All           | 9/27/2022<br>3:31:01 AM |        | Ref User  | 10001         | Nick<br>Jayson  | MR            | New<br>York | Dictation is<br>not clear<br>Invalid<br>Dictation                                                                               | Dictation is<br>not clear<br>Invalid<br>Dictation                                                                                  | Dictation is not clear                                                                                                          | :        |  |
| 40612                                                                                                                                                                 | Search All           | 9/27/2022<br>3:31:01 AM |        | Ref User  | 10001         | Nick<br>Jayson  | MR            | New<br>York | Dictation is<br>not clear<br>Invalid<br>Dictation                                                                               | Dictation is<br>not clear<br>Invalid<br>Dictation                                                                                  | Dictation is not<br>clear<br>Invalid<br>Dictation                                                                               |          |  |