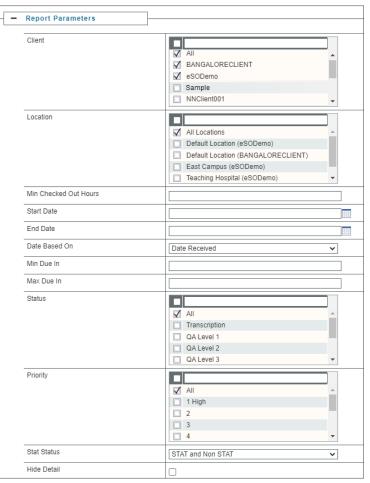

Report parameters relevant to outstanding dictations are available and all parameters are optional.

The Client, Location, and Status lists are multi-select. The Locations list box will populate with locations belonging to each selected client.

eScription One February 2024

New report column options have been introduced to the Sorting, Grouping and Layout section, in addition to the standard columns offered. Most of these fields are useful when the "Hide Detail" option is enabled, or as groupings or summary rows.

| Column Name                 | Detail Rows                                                                               | Group/Summary Rows                                                                    | Notes                                                                   |  |  |
|-----------------------------|-------------------------------------------------------------------------------------------|---------------------------------------------------------------------------------------|-------------------------------------------------------------------------|--|--|
| Active MLS                  | Username of MT/MLS who has the job checked out.                                           | A count of distinct MT/MLS usernames with jobs checked out.                           | Useful in summary lines to identify how many MLS have jobs checked out. |  |  |
| Checked Out<br>Due In       | Hours until due date for checked out jobs only. Will be blank for jobs not checked out.   | Can give minimum,<br>maximum, or average hours<br>due of all checked out jobs.        | This is most useful as a summary line or grouping.                      |  |  |
| Checked Out Over TAT        | A count of jobs checked out and over TAT. Will be blank for jobs not checked out.         | Counts all checked out jobs that are overdue.                                         | This is most useful as a grouping.                                      |  |  |
| Not Checked<br>Out Due In   | Hours until due for jobs not checked out. Will be blank for jobs checked out.             | Can give minimum,<br>maximum, or average hours<br>due of all jobs not checked<br>out. | This is most useful as a summary line or grouping.                      |  |  |
| Not Checked<br>Out Over TAT | A count of jobs not checked out and over TAT. Will be blank for jobs checked out.         | Counts all jobs not checked out that are overdue.                                     | This is most useful as a grouping.                                      |  |  |
| Status Group                | Displays which group the job falls in: QA Levels/Outsourced QA ShadowScribe Transcription | Count of jobs in each status group.                                                   | This is most useful as a grouping.                                      |  |  |